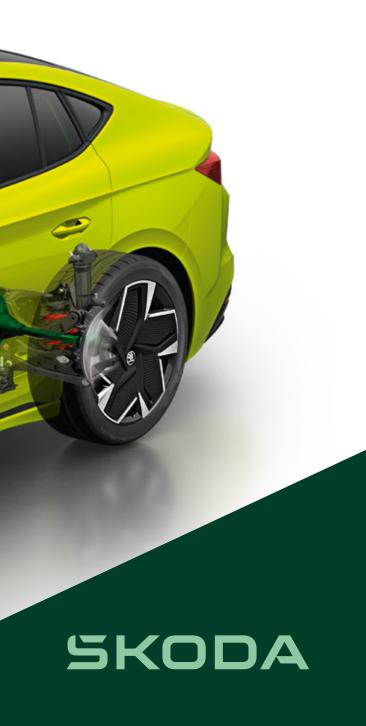

anne

ANICAN COM

Engineered with our advanced floor mounted modular MEB battery platform, Škoda Enyaq flattens range anxiety and the need for midjourney charging.

Housed within an aluminium frame the battery cell modules form the car's floor and its attachment to the vehicle body make the car more structurally robust. While it's true that other electric vehicles struggle with long distances on a single charge, and power drain from frequent acceleration bursts - Škoda Enyaq is different.