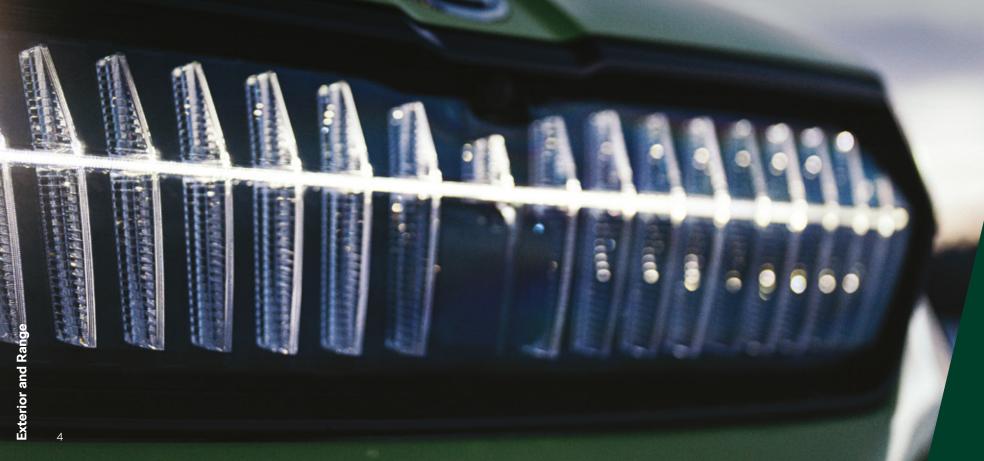

#### **Expressive Detailing**

Featuring a unique Crystal Face illuminated smile, Škoda Enyaq RS grins as it passes other vehicles on the road.

Plus, with integrated full LED Matrix headlights, drivers can safely explore their galaxy of local and distant neighbourhoods.

## Exterior and Range

Sparking your imagination to explore, the Škoda Enyaq arrives with a mysterious presence.

Preparing to leave is similarly impressive with animated sweeping effects across the LED indicators and a trifecta of programmable lighting effects across the tail lights.