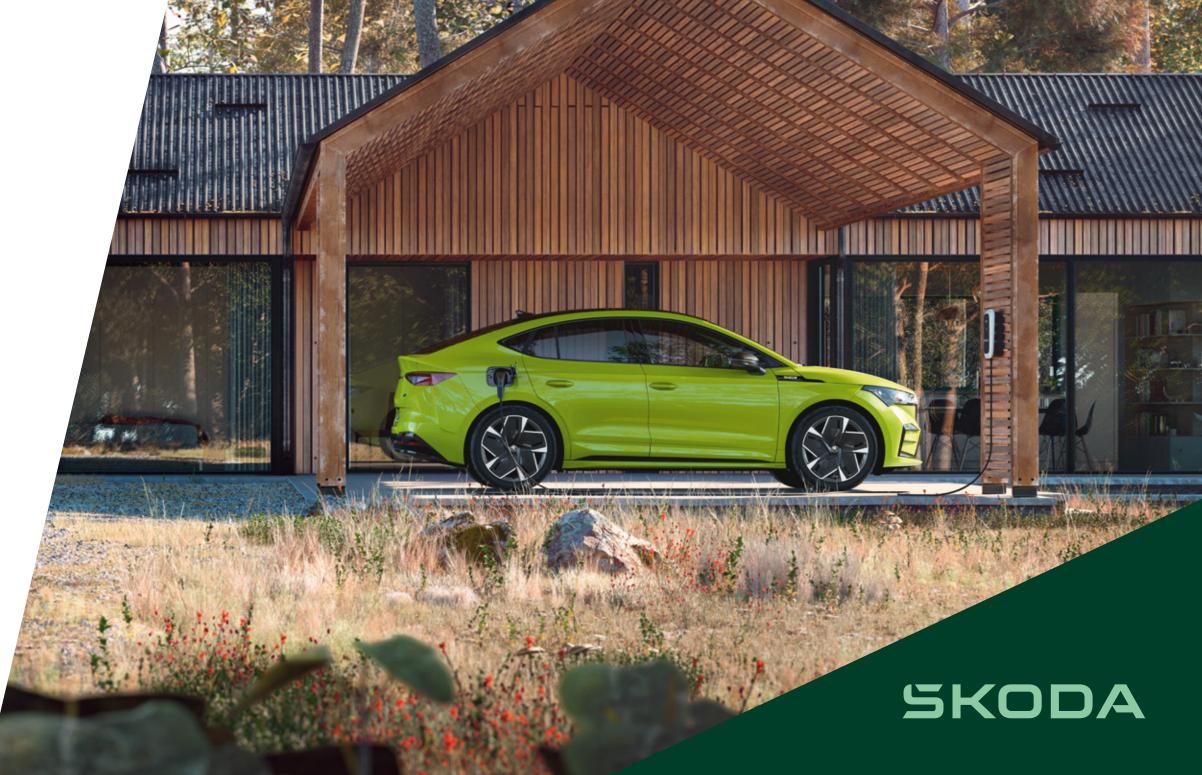

#### Enyaq has landed.

Introducing the most powerful Škoda ever built, our first fully electric vehicle.

Available in both a long-range rear-wheel drive SUV Coupé and RS four-wheel drive SUV Coupé.

Created to conquer your aspirations, the fullyelectric Škoda Enyaq is built for adventurous exploration and discovering exclusive retreats.

## Exterior and Range

Sparking your imagination to explore, the Škoda Enyaq arrives with a mysterious presence.

Preparing to leave is similarly impressive with animated sweeping effects across the LED indicators and a trifecta of programmable lighting effects across the tail lights.